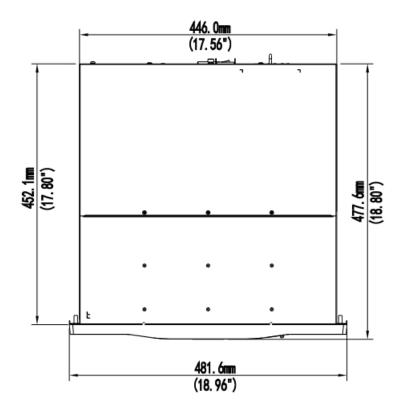

# **Specifications**

|                                 | DEU1016                                                        |  |
|---------------------------------|----------------------------------------------------------------|--|
| Storage                         |                                                                |  |
| HDD                             | 16 SATA Interfaces                                             |  |
| Disk Capacity                   | up to 8TB for each disk                                        |  |
| External Interface              |                                                                |  |
| Back-end Expansion<br>Interface | 1 mini SAS                                                     |  |
| General                         |                                                                |  |
| Power Supply                    | 100 ~ 240V                                                     |  |
| Consumption ( with HDD )        | ≤ 100W                                                         |  |
| Working Environment             | orking Environment -10 °C~ 55 °C<br>5%~95% RH (non-condensing) |  |
| Weight(Without HDD)             | < 10kg(22lb)                                                   |  |
| Dimensions (W×D×H)              | 481.6 × 477.1× 130.5mm (18.96" × 18.78" × 5.14")               |  |

## **Dimensions**