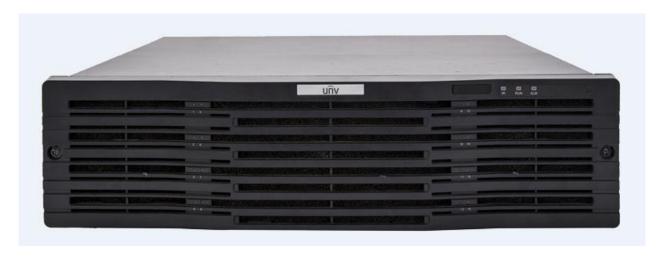

### **Overview**

DEU1016, with high performance, high reliability, high density, high scalability, is anaffordable high-leveldisk enclosure developed especially for video surveillance.

**DEU1016** 

### **Features**

High density

The innovative enclosure with 477.1mm depth and 3U height that holds up to 16 disks, is space-saving and applicable to the standard rack-mounted scenarios.

Power protection

Disk poweredonsequentially during system startup, protection from impulse current.