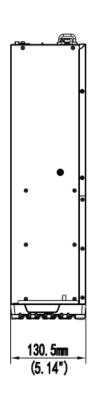

# **Specifications**

|                                 | DEU1016                                                        |  |
|---------------------------------|----------------------------------------------------------------|--|
| Storage                         |                                                                |  |
| HDD                             | 16 SATA Interfaces                                             |  |
| Disk Capacity                   | up to 8TB for each disk                                        |  |
| External Interface              |                                                                |  |
| Back-end Expansion<br>Interface | 1 mini SAS                                                     |  |
| General                         |                                                                |  |
| Power Supply                    | 100 ~ 240V                                                     |  |
| Consumption ( with HDD )        | ≤ 100W                                                         |  |
| Working Environment             | orking Environment -10 °C~ 55 °C<br>5%~95% RH (non-condensing) |  |
| Weight(Without HDD)             | < 10kg(22lb)                                                   |  |
| Dimensions (W×D×H)              | 481.6 × 477.1× 130.5mm (18.96" × 18.78" × 5.14")               |  |

## **Dimensions**