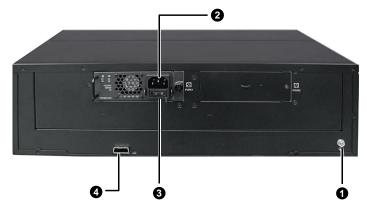

### **Rear Panel**

| No. | Item               | Description                                |
|-----|--------------------|--------------------------------------------|
| 0   | Grounding terminal | Equipment grounding                        |
| 2   | Power interface    | AC power, 100 V-240 V AC                   |
| 8   | Power switch       | Turn on/off device when connected to power |
| 4   | Mini-SAS interface | For connection to the host                 |