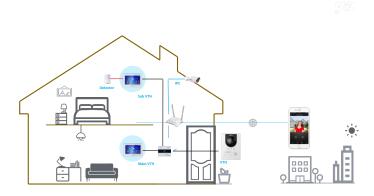

|
| Installation            | Guide rail mount                                |
| Certifications          | CE; FCC; UL                                     |
| Accessory               | Power converter cable                           |
| Product Dimensions      | 131 mm × 103 mm × 40 mm (5.16" × 4.06" × 1.57") |
| Operating Temperature   | −10°C to +55°C (14°F to 131°F)                  |
| Operating Humidity      | 10%°-95% (RH, non-condensing)                   |
| Operating Altitude      | 0-3000 m (0-9842.52 ft)                         |
| Power Consumption       | ≤ 15W (KIT)                                     |

| Net Weight   | 0.25 kg (0.55 lb) |
|--------------|-------------------|
| Gross Weight | 0.39 kg (0.86 lb) |

## Dimensions (mm[inch])



## Application