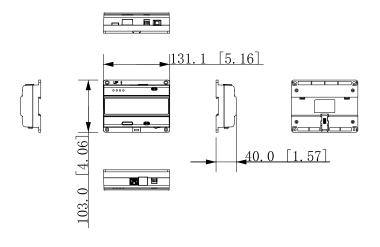

|
| Installation            | Guide rail mount                                |
| Certifications          | CE; FCC; UL                                     |
| Accessory               | Power converter cable                           |
| Product Dimensions      | 131 mm × 103 mm × 40 mm (5.16" × 4.06" × 1.57") |
| Operating Temperature   | −10°C to +55°C (14°F to 131°F)                  |
| Operating Humidity      | 10%°-95% (RH, non-condensing)                   |
| Operating Altitude      | 0-3000 m (0-9842.52 ft)                         |
| Power Consumption       | ≤ 15W (KIT)                                     |

| Net Weight   | 0.25 kg (0.55 lb) |
|--------------|-------------------|
| Gross Weight | 0.39 kg (0.86 lb) |

## Dimensions (mm[inch])



## Application